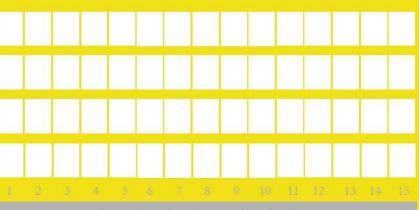

## **Brick Paver Order Form**

Bricks are placed approximately twice a year, spring and fall, weather permitting. Please complete the form below and send it, along with a check or money order in the amount of \$100.00 for the smaller pavers, or \$150 for the new, larger pavers

| Name    |    |     |          |          |       |              |  |
|---------|----|-----|----------|----------|-------|--------------|--|
| Phone   |    |     | 1        |          |       | 4            |  |
| Address |    |     | <i>E</i> | Engra    | iving | is lit<br>fo |  |
| City    | St | Zip |          |          |       |              |  |
| Email   |    |     |          | PLEASE N |       |              |  |

Engraving is limited to four lines of <u>15</u> for larger pavers and

four lines of <u>10</u> for smaller pavers.

**PLEASE NOTE:** Spaces are counted as characters.

Return form and payment to: Sisters of the Incarnate Word Development Office ~ 6618 Pearl Road ~ Parma Heights, OH 44130-3808